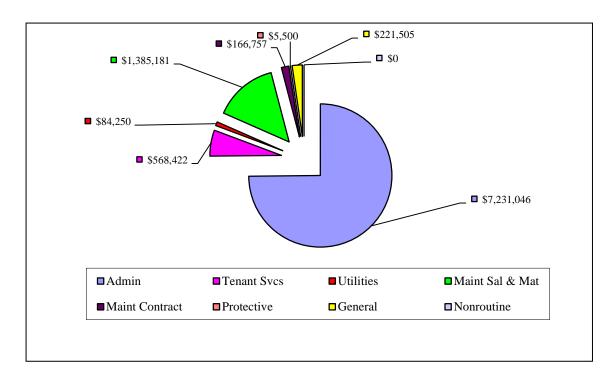

## Estimated Expenditures - Public Housing Program-COCC

FISCAL YEAR ENDING SEPTEMBER 30, 2014