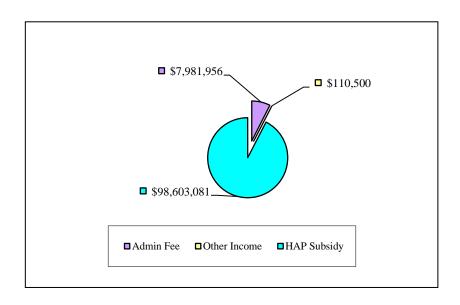

Fee for Service income totals 18%, and Frontline income represents 22% of total CCOC receipts.

BREAKDOWN OF INCOME SOURCES – HOUSING CHOICE VOUCHER PROGRAM FISCAL YEAR ENDING SEPTEMBER 30, 2014

Administrative Fees represent 7.5% of total Housing Choice Voucher Program receipts, Other Income represents less than .05% of total Housing Choice Voucher receipts, and HAP Subsidy from HUD represents 92% of total Housing Choice Voucher Program receipts.

## Estimated Expenditures – Housing Choice Voucher Program

FISCAL YEAR ENDING SEPTEMBER 30, 2014

The above Housing Choice Voucher Program expenditures do not include \$98,603,081 in HAP Payments that should be included under the General Expense line above.