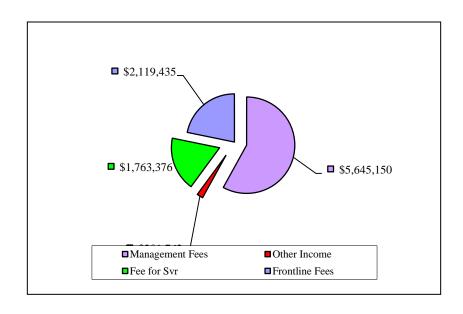

BREAKDOWN OF INCOME SOURCES – CENTRAL OFFICE COST CENTER (CCOC) FISCAL YEAR ENDING SEPTEMBER 30, 2014

Management Fees Income represents 58% of total Central Office Cost Center (CCOC) receipt, Other Income (includes interest income and other income) represents 2% of total CCOC receipts,

Fee for Service income totals 18%, and Frontline income represents 22% of total CCOC receipts.

BREAKDOWN OF INCOME SOURCES – HOUSING CHOICE VOUCHER PROGRAM FISCAL YEAR ENDING SEPTEMBER 30, 2014

Administrative Fees represent 7.5% of total Housing Choice Voucher Program receipts, Other Income represents less than .05% of total Housing Choice Voucher receipts, and HAP Subsidy from HUD represents 92% of total Housing Choice Voucher Program receipts.