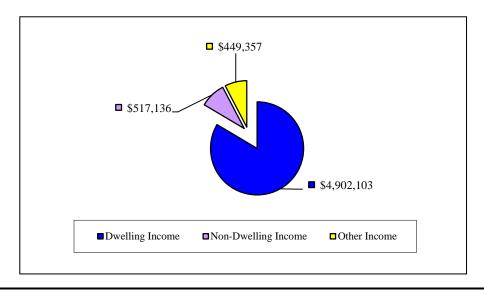

BREAKDOWN OF INCOME SOURCES – AFFORDABLE HOUSING PROGRAM FISCAL YEAR ENDING SEPTEMBER 30, 2014

Dwelling Income represents 83% of total Affordable Housing receipts, Non-Dwelling Income represents 9% of total Affordable Housing receipts, and Other Income represents 8% of total Affordable Housing receipts.