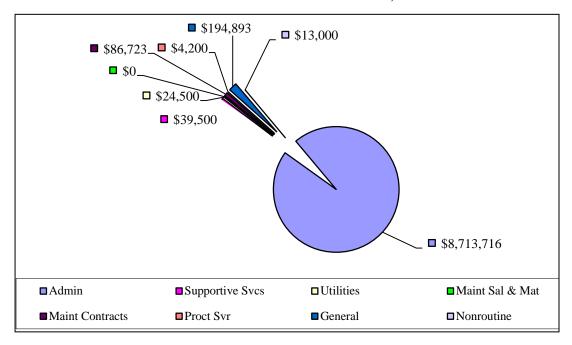

## Estimated Expenditures – Housing Choice Voucher Program

FISCAL YEAR ENDING SEPTEMBER 30, 2014

The above Housing Choice Voucher Program expenditures do not include \$98,603,081 in HAP Payments that should be included under the General Expense line above.