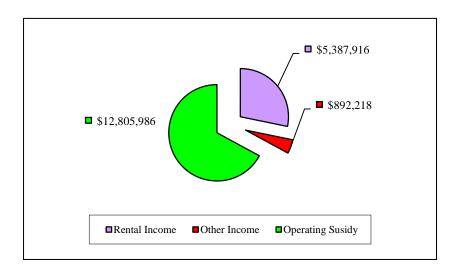

## BREAKDOWN OF INCOME SOURCES – LOW RENT PUBLIC HOUSING PROGRAM - AMPS FISCAL YEAR ENDING SEPTEMBER 30, 2014

Rental Income represents 28% of total LIPH receipts, Other Income (Includes amount from Interest for Other Programs) represents 5% of total LIPH receipts, and Operating Subsidy from HUD represents 67% of total LIPH –AMPS receipts.