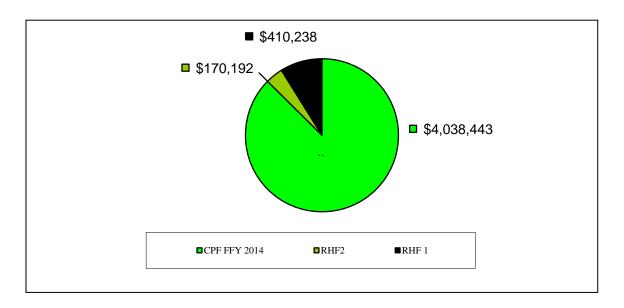

#### INCOME FROM SPECIAL REVENUE FUNDS

All special revenue funds are from HUD FFY 2014 and are awarded during the PHA's FY 2014 based on budgets submitted with this plan. Of special revenue funds, the Capital Fund Program represents 86% of funding, the Replacement Housing Factor I represent 10% of funding, and the Replacement Housing Factor II represents 4%. Total special revenue funds are \$4,078,419 resulting in total agency income for FY 2014 of \$145,478,496.