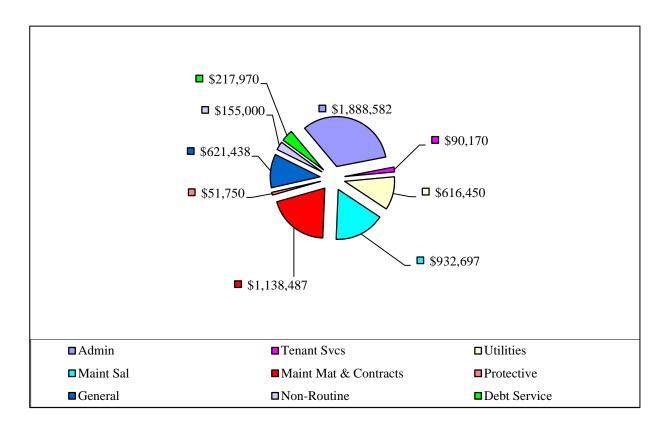

## Estimated Expenditures – Affordable Housing Program

FISCAL YEAR ENDING SEPTEMBER 30, 2013

The above Affordable Housing expenditures are based on the FY 2014 Affordable Housing budget.

| TAB - 5 |  |
|---------|--|
|         |  |
|         |  |