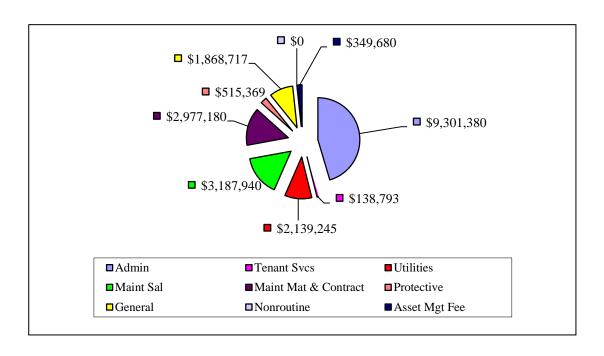

Estimated Expenditures – Public Housing Program-AMPS
FISCAL YEAR ENDING SEPTEMBER 30, 2014