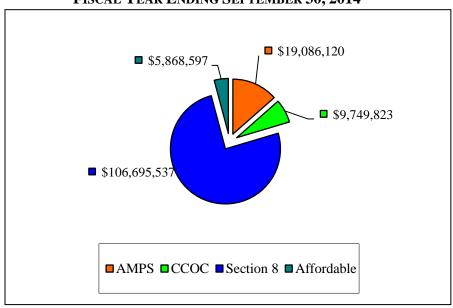

Based on FY 2014, operating budgets total \$141,400,077. The Low Income Public Housing Program Asset Management Projects (AMPS) account for 14% and the Central Office Cost Center account for 7% of the operating revenue, the Housing Choice Voucher Program accounts for 75% of operating revenue, and the Affordable Housing Program accounts for 4% of

| operating revenue. Sources of income for each program are detailed in the following charts and are based on FY 2014 program budgets. |
|--------------------------------------------------------------------------------------------------------------------------------------|
|                                                                                                                                      |
|                                                                                                                                      |
|                                                                                                                                      |
|                                                                                                                                      |
|                                                                                                                                      |
|                                                                                                                                      |
|                                                                                                                                      |
|                                                                                                                                      |
|                                                                                                                                      |
|                                                                                                                                      |
|                                                                                                                                      |
|                                                                                                                                      |
|                                                                                                                                      |
|                                                                                                                                      |
|                                                                                                                                      |
|                                                                                                                                      |
|                                                                                                                                      |
|                                                                                                                                      |
|                                                                                                                                      |
|                                                                                                                                      |