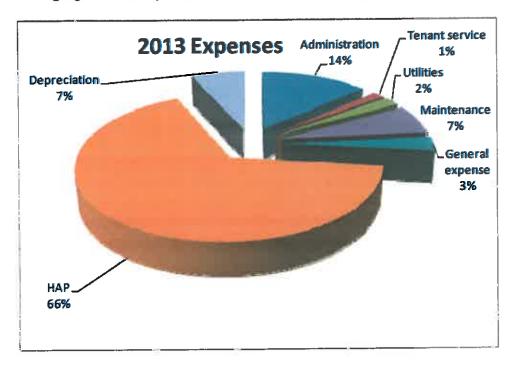

Based on FY 2014, operating budgets total \$141,400,077. The Low Income Public Housing Program Asset Management Projects (AMPS) account for 14% and the Central Office Cost Center account for 7% of the operating revenue, the Housing Choice Voucher Program accounts for 75% of operating revenue, and the Affordable Housing Program accounts for 4% of

#### INCOME FROM SPECIAL REVENUE FUNDS

All special revenue funds are from HUD FFY 2014 and are awarded during the PHA's FY 2014 based on budgets submitted with this plan. Of special revenue funds, the Capital Fund Program represents 86% of funding, the Replacement Housing Factor I represent 10% of funding, and the Replacement Housing Factor II represents 4%. Total special revenue funds are \$4,078,419 resulting in total agency income for FY 2014 of \$145,478,496.

## Estimated Expenditures – Housing Choice Voucher Program

FISCAL YEAR ENDING SEPTEMBER 30, 2014

The above Housing Choice Voucher Program expenditures do not include \$98,603,081 in HAP Payments that should be included under the General Expense line above.